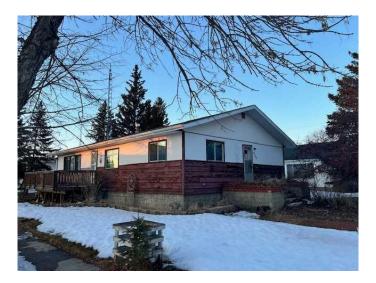

## \$114,900

6 Bedroom, 3.00 Bathroom, 1,500 sqft Residential on 0.22 Acres

Forestburg, Forestburg, Alberta

This 1500 sqft home has potential to be a great home, with income potential. The home has 3 bedrooms on the main floor and 3 bedrooms downstairs. Large kitchen and dining room on the main floor. The basement has a kitchen and dining area as well. There are laundry hook ups on both floors. Situated on a large corner lot close to downtown. This could be the property you have been waiting for.

#### **Essential Information**

MLS® # A2199057 Price \$114,900

Bedrooms 6
Bathrooms 3.00
Full Baths 2
Half Baths 1

Square Footage 1,500 Acres 0.22 Year Built 1958

Type Residential
Sub-Type Detached
Style Bungalow
Status Active

#### **Exterior**

Exterior Features Fire Pit

Lot Description Back Yard, Corner Lot, Front Yard, Landscaped, Lawn, Few Trees

Roof Asphalt Shingle

Construction Wood Frame

Foundation Poured Concrete