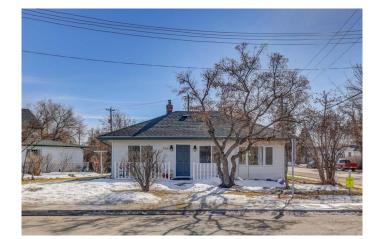

# \$230,000 - 503 Riverside Drive E, Drumheller

MLS® #A2198811

### \$230,000

3 Bedroom, 1.00 Bathroom, 913 sqft Residential on 0.17 Acres

Riverview Park, Drumheller, Alberta

If a fantastic location and one level living is your desire, look no further. This property is close to downtown shopping and right across the street from a river path. It offers three bedrooms, a four piece bathroom, and main floor laundry. The single car garage has a newly installed automatic garage door opener with an additional parking spot right beside. This lovely home is move in ready for the first time home owner, someone ready to downsize, or a great opportunity for investment. Book a viewing today and see what this property has to offer you.

#### **Essential Information**

MLS® # A2198811 Price \$230,000

Bedrooms 3

Bathrooms 1.00

Full Baths 1

Square Footage 913

Acres 0.17

Year Built 1935

Type Residential

Sub-Type Detached

Style Bungalow

Active

Status