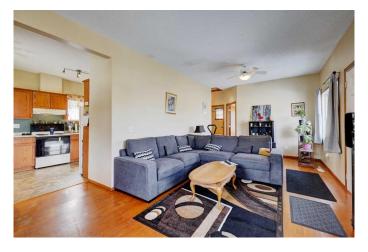

### \$230,000

3 Bedroom, 1.00 Bathroom, 913 sqft Residential on 0.17 Acres

Riverview Park, Drumheller, Alberta

If a fantastic location and one level living is your desire, look no further. This property is close to downtown shopping and right across the street from a river path. It offers three bedrooms, a four piece bathroom, and main floor laundry. The single car garage has a newly installed automatic garage door opener with an additional parking spot right beside. This lovely home is move in ready for the first time home owner, someone ready to downsize, or a great opportunity for investment. Book a viewing today and see what this property has to offer you.