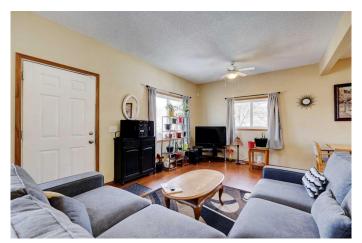

### \$230,000

3 Bedroom, 1.00 Bathroom, 913 sqft Residential on 0.17 Acres

Riverview Park, Drumheller, Alberta

If a fantastic location and one level living is your desire, look no further. This property is close to downtown shopping and right across the street from a river path. It offers three bedrooms, a four piece bathroom, and main floor laundry. The single car garage has a newly installed automatic garage door opener with an additional parking spot right beside. This lovely home is move in ready for the first time home owner, someone ready to downsize, or a great opportunity for investment. Book a viewing today and see what this property has to offer you.