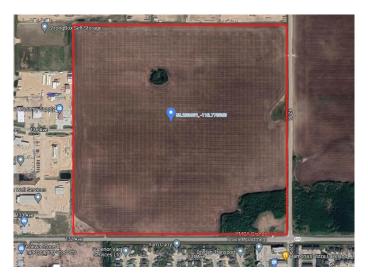

## \$5,950,000

0 Bedroom, 0.00 Bathroom, Land on 159.00 Acres

NONE, Grande Prairie, Alberta

This prime 159 Acre commercial parcel of land is the perfect opportunity for business development. Located within Grande Prairie City limits just North of 132nd Avenue (Keddie's Road) and West of 92nd Street, this lot provides secondary highway frontage and is surrounded by existing Industrial park. As the next piece of land to be developed in the area, this is a unique opportunity to be the first to invest and establish a presence in a high-growth region. With easy access to the city and other businesses in the industrial park, this land is ideal for a variety of commercial uses. Don't miss out on this chance to secure your future in Grande Prairie - contact us today to learn more and schedule a visit to the property!

## **Community Information**

Address W6;6;72;1 Se

Subdivision NONE

City Grande Prairie
County Grande Prairie

Province Alberta
Postal Code T8X0K4