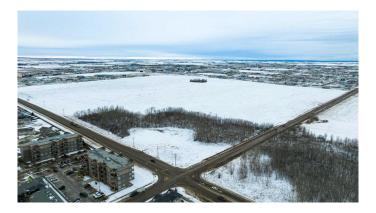

## \$5,950,000

0 Bedroom, 0.00 Bathroom, Land on 159.00 Acres

NONE, Grande Prairie, Alberta

This prime 159 Acre commercial parcel of land is the perfect opportunity for business development. Located within Grande Prairie City limits just North of 132nd Avenue (Keddie's Road) and West of 92nd Street, this lot provides secondary highway frontage and is surrounded by existing Industrial park. As the next piece of land to be developed in the area, this is a unique opportunity to be the first to invest and establish a presence in a high-growth region. With easy access to the city and other businesses in the industrial park, this land is ideal for a variety of commercial uses. Don't miss out on this chance to secure your future in Grande Prairie - contact us today to learn more and schedule a visit to the property!