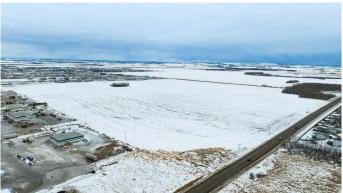

## \$5,950,000

0 Bedroom, 0.00 Bathroom, Land on 159.00 Acres

NONE, Grande Prairie, Alberta

This prime 159 Acre commercial parcel of land is the perfect opportunity for business development. Located within Grande Prairie City limits just North of 132nd Avenue (Keddie's Road) and West of 92nd Street, this lot provides secondary highway frontage and is surrounded by existing Industrial park. As the next piece of land to be developed in the area, this is a unique opportunity to be the first to invest and establish a presence in a high-growth region. With easy access to the city and other businesses in the industrial park, this land is ideal for a variety of commercial uses. Don't miss out on this chance to secure your future in Grande Prairie - contact us today to learn more and schedule a visit to the property!