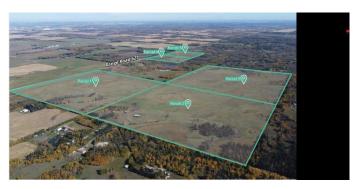

Located in Parkland County, one of Alberta's largest and most densely population municipalities. Situated along Range Road 627 providing excellent access to major transportation routes via Range Road 627 and Highway 60. Approved Area Structure Plan with mixed use and country residential zoning. This is Parcel 2.