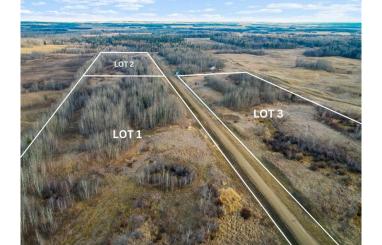

#### \$108,000

0 Bedroom, 0.00 Bathroom, Land on 13.00 Acres

NONE, Rural Woodlands County, Alberta

Land to Call Home. This beautiful natural piece of land is located in Willowside Estates, Woodlands County, situated between Whitecourt and Mayerthorpe. The property features rolling terrain with trees and an ideal building spot. There are no deadlines for construction, allowing you to enjoy this space as your private camp or retreat. The area is surrounded by farmland, providing a tranquil atmosphere.

Utilities such as power and gas are available in the subdivision, but you also have the option to go off-grid. Property taxes are under \$520 per year. Lot 1 offers a generous size of 13 acres.