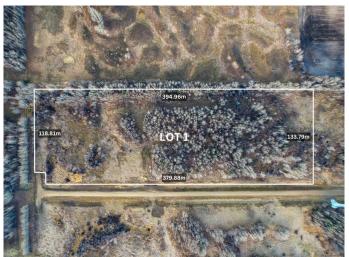

Utilities such as power and gas are available in the subdivision, but you also have the option to go off-grid. Property taxes are under \$520 per year. Lot 1 offers a generous size of 13 acres.