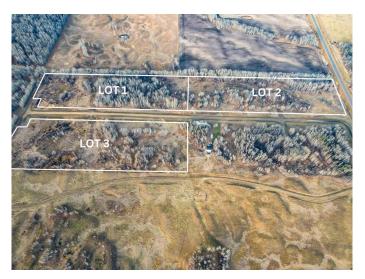

#### \$108,000

0 Bedroom, 0.00 Bathroom, Land on 13.00 Acres

NONE, Rural Woodlands County, Alberta

Land to Call Home. This beautiful natural piece of land is located in Willowside Estates, Woodlands County, situated between Whitecourt and Mayerthorpe. The property features rolling terrain with trees and an ideal building spot. There are no deadlines for construction, allowing you to enjoy this space as your private camp or retreat. The area is surrounded by farmland, providing a tranquil atmosphere.

Utilities such as power and gas are available in the subdivision, but you also have the option to go off-grid. Property taxes are under \$520 per year. Lot 1 offers a generous size of 13 acres.