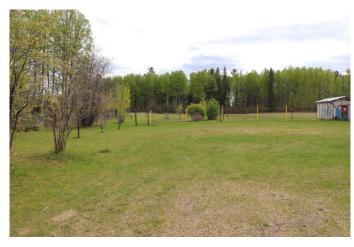

# \$450,000

4 Bedroom, 2.00 Bathroom, 1,499 sqft Residential on 14.95 Acres

NONE, Rural Yellowhead County, Alberta

14.95 acres located 10 miles north west of Edson. Pavement all the the way. Everything you want for an acreage including a 32x32 ft shop, 3 car carport, 4 bedrooms, 2 bathrooms, large kitchen with eating area, wood stove, full basement, green house, pole barn for the RV, wood and storage sheds, 2 garden spots, 4 acre pasture, fruit trees, hook up for motor home or campers with sewer hookups.

#### **Exterior**

Exterior Features Garden

Lot Description Front Yard, Fruit Trees/Shrub(s), Garden, Landscaped, Lawn, Private,

Rectangular Lot, Treed

Roof Metal

Construction Stucco. Wood Frame

Foundation Poured Concrete