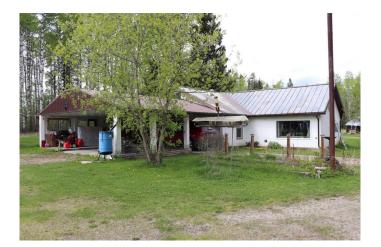

# \$450,000

4 Bedroom, 2.00 Bathroom, 1,499 sqft Residential on 14.95 Acres

NONE, Rural Yellowhead County, Alberta

14.95 acres located 10 miles north west of Edson. Pavement all the the way. Everything you want for an acreage including a 32x32 ft shop, 3 car carport, 4 bedrooms, 2 bathrooms, large kitchen with eating area, wood stove, full basement, green house, pole barn for the RV, wood and storage sheds, 2 garden spots, 4 acre pasture, fruit trees, hook up for motor home or campers with sewer hookups.

#### **Essential Information**

MLS® # A2198500 Price \$450,000

Bedrooms 4
Bathrooms 2.00
Full Baths 2

Square Footage 1,499

Acres 14.95 Year Built 1963

Type Residential Sub-Type Detached

Style 1 and Half Storey, Acreage with Residence

#### **Exterior**

Exterior Features Garden

Lot Description Front Yard, Fruit Trees/Shrub(s), Garden, Landscaped, Lawn, Private,

Rectangular Lot, Treed

Roof Metal

Construction Stucco. Wood Frame

Foundation Poured Concrete