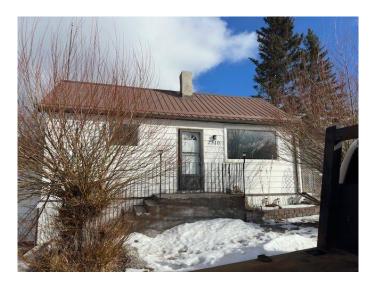

## \$389,500

2 Bedroom, 2.00 Bathroom, 1,060 sqft Residential on 0.11 Acres

NONE, Bellevue, Alberta

This nicely maintained bungalow sits on a large mature landscaped lot in Bellevue. Updated vinyl windows, flooring, main floor bath, newer furnace, central vac system and 100 Amp service. This home feature a bright eat in kitchen with main floor laundry. In the lower level, you will find a large family/rec. room, den, 3 piece bath and utility room with a walkout level access. Large double detached garage wired for 220 and extra room for RV parking. Great sunny location just steps away from the newly redesigned Bellevue main street and Community Trail. Excellent location for the first time buyer, cottager or revenue investor. 24 hours notice required.

## **Exterior**

Exterior Features Fire Pit, Private Yard

Lot Description Back Yard, Few Trees, Gentle Sloping, Irregular Lot, Landscaped, Low

Maintenance Landscape, Street Lighting, Views

Roof Metal
Construction Mixed