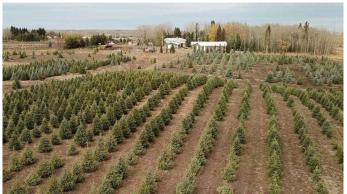

# \$3,849,000

0 Bedroom, 0.00 Bathroom, Agri-Business on 0.00 Acres

NONE, Rural Wetaskiwin No. 10, County of, Alberta

Thriving Tree Nursery and Christmas Tree Farm â€" A Turnkey Business Opportunity! Located on 160 acres, Fir Ever Green Tree Farm is a well-established and thriving operation that offers both Christmas trees in the winter and landscaping trees throughout the spring, summer, and fall. This exceptional property includes a charming 4-bedroom bungalow home, two shops, a greenhouse, and a cozy log home, making it the perfect setting for a family-owned business with immense growth potential.

### **Key Features:**

• 160 Acres of prime land for tree cultivation and expansion

• Turnkey Business with all necessary equipment included

• Christmas Trees up to 11 feet can be sold as u-cut or wholesale during the Christmas season.

• Landscaping Trees of all sizes from seedlings to 15-foot trees for sale in spring, summer, and fall

• Diverse Inventory of landscaping trees can be sold as seedlings, in pots, in burlap(B+B), in wire baskets/burlap or moved with tree spade.