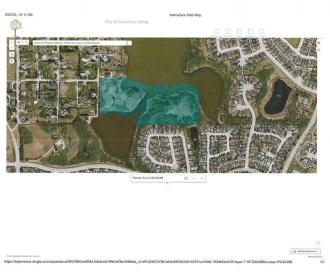

#### \$1,450,000

0 Bedroom, 0.00 Bathroom, Land on 22.71 Acres

None, Lacombe, Alberta

What is your vision for this stunningly beautiful 22.71 acre property in the heart of the City of Lacombe? The land offers wonderful, year-round views of Lake Anne, Elizabeth Lake, Burman University, and the surrounding natural area. It is amazing to think that all of Lacombe and Burman's amenities are nearby when stepping foot onto this secluded and peaceful parcel.

### **Community Information**

Address 20 Cranna Lake Drive

Subdivision None

City Lacombe County Lacombe

Province Alberta

Postal Code T4L 1S5

#### **Exterior**

Lot Description Native Plants, Views, Wooded, Wetlands