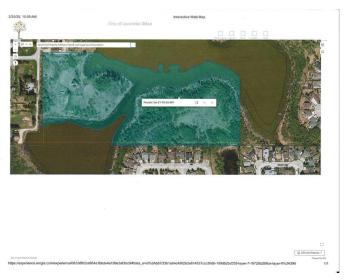

#### \$1,450,000

0 Bedroom, 0.00 Bathroom, Land on 22.71 Acres

None, Lacombe, Alberta

What is your vision for this stunningly beautiful 22.71 acre property in the heart of the City of Lacombe? The land offers wonderful, year-round views of Lake Anne, Elizabeth Lake, Burman University, and the surrounding natural area. It is amazing to think that all of Lacombe and Burman's amenities are nearby when stepping foot onto this secluded and peaceful parcel.

### **Community Information**

Address 20 Cranna Lake Drive

Subdivision None

City Lacombe County Lacombe

Province Alberta

Postal Code T4L 1S5

#### **Exterior**

Lot Description Native Plants, Views, Wooded, Wetlands