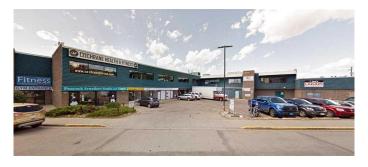

## \$19

0 Bedroom, 0.00 Bathroom, Commercial on 1.00 Acres

NONE, Cochrane, Alberta

SHERIDAN MALL BAYS FOR LEASE, Sizes 300 to 3000 sq. ft. Ground floor and upper floor. Elevator on east side. Stairs on south. 24 hours access. Hallway connects east and west side. Lease base rate \$8.50 upper floor and \$14.00 main floor. Strong tenant base mainly local business. Some bays have bathrooms in the bays. Great exposure to main access coming into Cochrane from Calgary via Highway 1A.

# **Amenities**

Parking Spaces 25