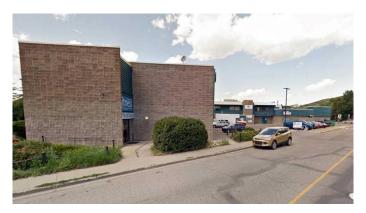

## \$19

0 Bedroom, 0.00 Bathroom, Commercial on 1.00 Acres

NONE, Cochrane, Alberta

SHERIDAN MALL BAYS FOR LEASE, Sizes 300 to 3000 sq. ft. Ground floor and upper floor. Elevator on east side. Stairs on south. 24 hours access. Hallway connects east and west side. Lease base rate \$8.50 upper floor and \$14.00 main floor. Strong tenant base mainly local business. Some bays have bathrooms in the bays. Great exposure to main access coming into Cochrane from Calgary via Highway 1A.

Built in 1975

## **Exterior**

Lot Description Landscaped, Paved, See Remarks, City Lot

Roof Asphalt

Construction Concrete, Mixed, Wood Frame, Metal Siding

Foundation Poured Concrete