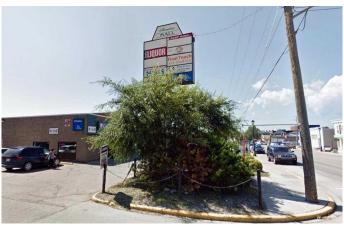

## \$19

0 Bedroom, 0.00 Bathroom, Commercial on 1.00 Acres

NONE, Cochrane, Alberta

SHERIDAN MALL BAYS FOR LEASE, Sizes 300 to 3000 sq. ft. Ground floor and upper floor. Elevator on east side. Stairs on south. 24 hours access. Hallway connects east and west side. Lease base rate \$8.50 upper floor and \$14.00 main floor. Strong tenant base mainly local business. Some bays have bathrooms in the bays. Great exposure to main access coming into Cochrane from Calgary via Highway 1A.

# **Community Information**

Address 118 1 Avenue W

Subdivision NONE

City Cochrane

County Rocky View County

Province Alberta
Postal Code T4C 2K8