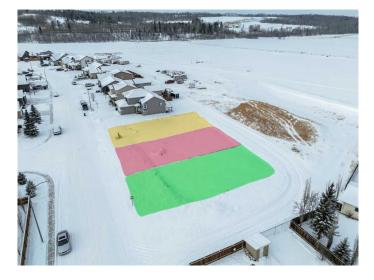

#### NONE, Sundre, Alberta

This exceptional residential building lot in the vibrant town of Sundre offers the perfect opportunity to create your dream home. Situated on the north side of Sundre, this lot provides convenient access to the hospital, school, and recreation center, making it an ideal location for families, retirees, or anyone looking to enjoy small-town living with modern amenities. Sundre is known for its picturesque setting, multiple golf courses, and easy access to West Country recreation, including hiking, fishing, and outdoor adventures in the stunning foothills. Whether you're looking for a peaceful retreat or an active lifestyle, this community has something for everyone. This lot is available for a private build, or you can take advantage of the expertise of Anchored Custom Homes, a trusted builder with a strong track record of quality craftsmanship, to bring your vision to life. Don't miss this opportunity to secure a prime lot in one of Sundre's most desirable areas.