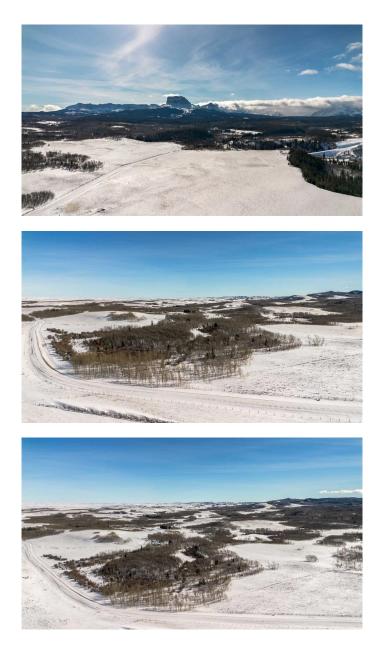

#### \$265,000

0 Bedroom, 0.00 Bathroom, Land on 4.99 Acres

NONE, Rural Cardston County, Alberta

With a spectacular Chief Mountain view, this 5 acre property is looking for its new lucky owners! Located close to Waterton Lakes National Park, the town of Cardston, and the Canada/US border, this property is perfectly placed for your family to enjoy not only nature and its beauty, but modern amenities and conveniences - like shopping, hospital care, gas stations, and more! This property has mature popular trees, luscious green grass, an approach and gate, fencing, and a whole lot of open space for you to build your dream home or cabin. If you're looking for a fantastic location where you have good spots for fishing, hiking, quadding, cross country skiing, boating, kayaking, and hunting close by, this could be the property you are looking for! Don't delay, call your REALTOR® and go check out the property today!