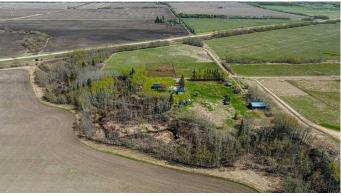

### \$90,000

0 Bedroom, 0.00 Bathroom, Land on 8.40 Acres

NONE, Rural Grande Prairie No. 1, County of, Alberta

Here is 8.4 Acres of opportunity that awaits for the next land investor. Located along HWY 43 just west of Beaverlodge. Zoned AG. Opportunity awaits for a new acreage development or develop as your see fit.