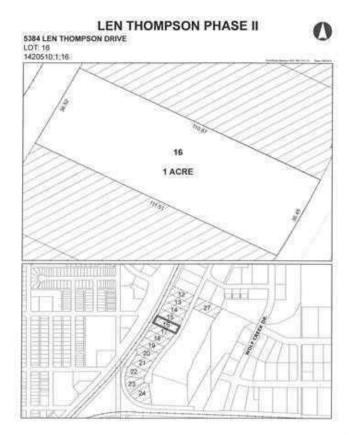

# \$225,000 - 5384 Len Thompson Drive, Lacombe

MLS® #A2195896

#### \$225,000

0 Bedroom, 0.00 Bathroom, Land on 1.00 Acres

Wolf Creek Industrial Park, Lacombe, Alberta

15 Acre industrial park in the heart of Lacombe. Easy access to Highway 2, 2A and 12. Great location across from the new Public Works shop and yard site. On pavement. Great visibility from highway 2A. Zoned light industrial and there is potential for commercial / retail uses as well. Shovel ready with street lights and services to lot. Lots are 1 to 1.5 acres but could easily be amalgamated for larger parcel needs.

## **Community Information**

| Address     | 5384 Len Thompson Drive    |
|-------------|----------------------------|
| Subdivision | Wolf Creek Industrial Park |
| City        | Lacombe                    |
| County      | Lacombe                    |
| Province    | Alberta                    |
| Postal Code | T4L 2H3                    |