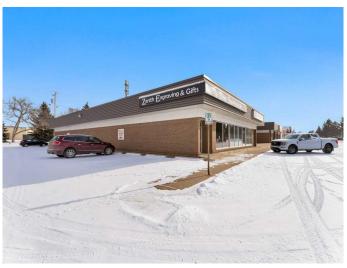

### \$99,900

0 Bedroom, 0.00 Bathroom, Commercial on 0.00 Acres

Crestwood-Norwood, Medicine Hat, Alberta

Great business for a designer or creative person! This engraving business offers a wide range of services, from basic plates to intricate full-color photo engravings. Little to no experience necessary. Owner is willing to train on the equipment and programs. The store offers a spacious open area and convenient access to a busy street, plenty of parking is available, making it easy for customers to visit. Whether you need personalized gifts or professional signage, Zenith Engraving is here to deliver high-quality results tailored to your needs.