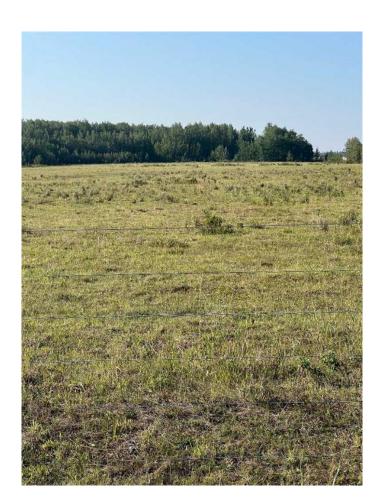

#### \$380,000

0 Bedroom, 0.00 Bathroom, Agri-Business on 158.02 Acres

NONE, Hythe, Alberta

Quarter section in the Hythe /Valhalla area on pavement, good fences and dugout. Current use is pasture, with some work it could be put into grain, hay or fescue production. There is surface lease revenue and it's on pavement. Call a Realtor® for details and information.