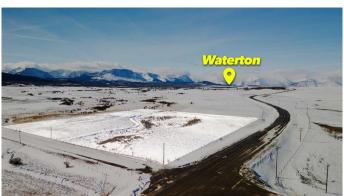

#### \$225,000

0 Bedroom, 0.00 Bathroom, Land on 8.92 Acres

NONE, Cardston, Alberta

Welcome to your own slice of paradiseâ€"8.92 acres of residential land perfectly situated just outside of Mountain View, only 25 minutes from the breathtaking Waterton Lakes National Park. This property offers a rare blend of open prairie beauty and stunning mountain vistas, giving you the best of both worlds where the prairies meet the mountains. With a prime location and easy access to the highway, this lot is ideal for those who crave peaceful country living without sacrificing convenience. Whether you're envisioning a cozy retreat, a sprawling family estate, or simply a quiet spot to enjoy Alberta's natural beauty, this property offers endless possibilities. Essential utilities are ready for youâ€"gas and electricity are available on-siteâ€"making it easier to bring your dream home to life. An irrigation ditch runs through the property, offering access to water for livestock or gardening, even though formal water rights are not attached. This is your chance to create a mountain-view haven, surrounded by natural beauty and endless outdoor adventure. With Waterton Lakes National Park so close, you'II enjoy hiking, fishing, and wildlife viewing practically in your backyard. This land is more than just propertyâ€"it's the foundation for your future.