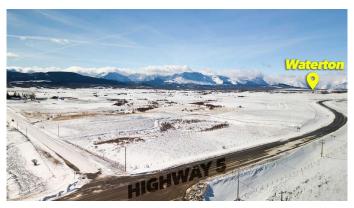

#### \$225,000

0 Bedroom, 0.00 Bathroom, Land on 8.92 Acres

NONE, Cardston, Alberta

Welcome to your own slice of paradiseâ€"8.92 acres of residential land perfectly situated just outside of Mountain View, only 25 minutes from the breathtaking Waterton Lakes National Park. This property offers a rare blend of open prairie beauty and stunning mountain vistas, giving you the best of both worlds where the prairies meet the mountains. With a prime location and easy access to the highway, this lot is ideal for those who crave peaceful country living without sacrificing convenience. Whether you're envisioning a cozy retreat, a sprawling family estate, or simply a quiet spot to enjoy Alberta's natural beauty, this property offers endless possibilities. Essential utilities are ready for youâ€"gas and electricity are available on-siteâ€"making it easier to bring your dream home to life. An irrigation ditch runs through the property, offering access to water for livestock or gardening, even though formal water rights are not attached. This is your chance to create a mountain-view haven, surrounded by natural beauty and endless outdoor adventure. With Waterton Lakes National Park so close, you'II enjoy hiking, fishing, and wildlife viewing practically in your backyard. This land is more than just propertyâ€"it's the foundation for your future.