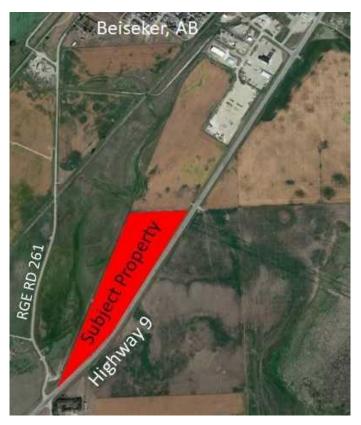

### \$399,000

0 Bedroom, 0.00 Bathroom, Land on 31.38 Acres

NONE, Rural Rocky View County, Alberta

Attention Investors and developers...

Opportunity is knocking! This 31-acre parcel on Highway 9 in Beiseker with great development opportunity and over 3000 feet of Highway exposure in one of Alberta's main corridors at only 40 minutes to Calgary. Great development opportunity for country residential acreages, industrial, highway commercial, etc. New water well on property. Access is via the road approach on RGE RD 261. Don't miss out and call today details!