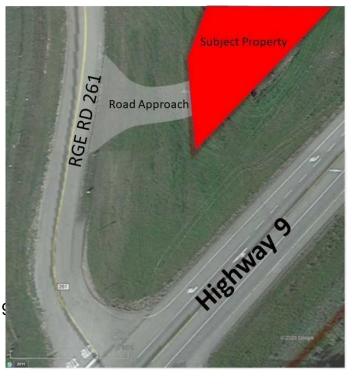

### \$399,000

0 Bedroom, 0.00 Bathroom, Land on 31.38 Acres

NONE, Rural Rocky View County, Alberta

Attention Investors and developers...

Opportunity is knocking! This 31-acre parcel on Highway 9 in Beiseker with great development opportunity and over 3000 feet of Highway exposure in one of Alberta's main corridors at only 40 minutes to Calgary. Great development opportunity for country residential acreages, industrial, highway commercial, etc. New water well on property. Access is via the road approach on RGE RD 261. Don't miss out and call today details!