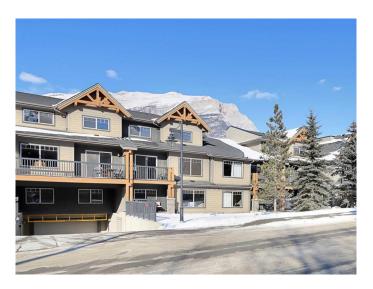

# \$613,095

1 Bedroom, 1.00 Bathroom, 720 sqft Residential on 0.00 Acres

NONE, Dead Man's Flats, Alberta

Come take a look at this 720 sqft one bedroom plus den main floor vacation condo in Copperstone Resort in Dead Mans Flats. This property is a fantastic getaway, and you can relax on your quiet patio while just being steps away from the great hot tub and barbeque area. This main floor walkout unit has an open floor plan with a kitchen that boasts granite countertop with eating bar and stainless steel appliances. The kitchen opens to the living room, dining room and the private patio. This well laid out floorplan has a large primary bedroom, full bath and den with bunk beds. Other features include stacking washer dryer in unit and electric fireplace. Do not miss the fitness room, games area and underground heated parking.

## Interior

Interior Features Breakfast Bar, Granite Counters, Open Floorplan

Appliances Dishwasher, Dryer, Electric Stove, Refrigerator, Washer, Window

Coverings

Heating Forced Air, Natural Gas

Cooling Central Air