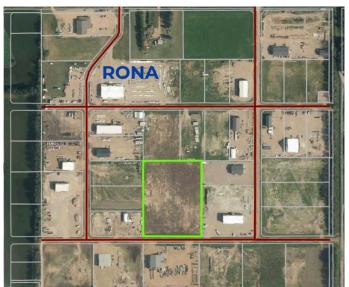

### \$450,000

0 Bedroom, 0.00 Bathroom, Land on 7.97 Acres

NONE, La Crete, Alberta

Huge 8 Acre commercial lot available located directly south of the Rona yard in La Crete. Lot has 2 sets of services, and will be sold in 2-4 acre parcels. Competitively priced at only \$112 500/Acre. Build to suit options available.

Zoning LC-HI