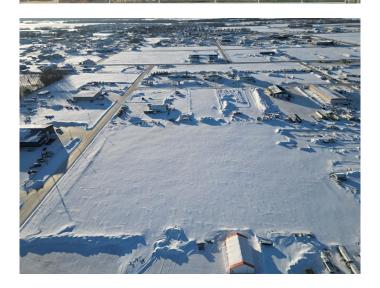

### \$450,000

0 Bedroom, 0.00 Bathroom, Land on 7.97 Acres

NONE, La Crete, Alberta

Huge 8 Acre commercial lot available located directly south of the Rona yard in La Crete. Lot has 2 sets of services, and will be sold in 2-4 acre parcels. Competitively priced at only \$112 500/Acre. Build to suit options available.