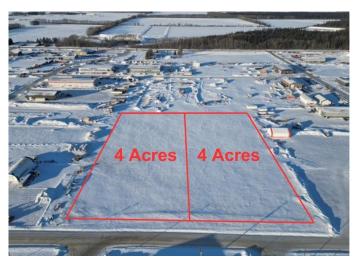

### \$450,000

0 Bedroom, 0.00 Bathroom, Land on 7.97 Acres

NONE, La Crete, Alberta

Huge 8 Acre commercial lot available located directly south of the Rona yard in La Crete. Lot has 2 sets of services, and will be sold in 2-4 acre parcels. Competitively priced at only \$112 500/Acre. Build to suit options available.