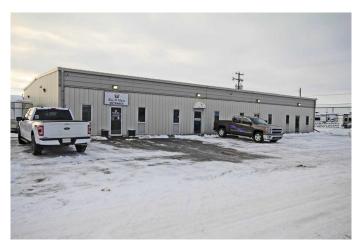

# \$750,000 - 1-4, 2 Erickson Crescent, Sylvan Lake

MLS® #A2195655

### \$750,000

0 Bedroom, 0.00 Bathroom, Commercial on 0.00 Acres

Cuendet Industrial Park, Sylvan Lake, Alberta

TURN KEY COMMERCIAL, RESIDENTIAL AND AUTO GLASS SHOP. Over 10 years of successful and profitable business. Current owner willing to stay on to manager and train. This is a lower risk way to get into a business that already has major corporate accounts and loyal clients. All employees are trained and express desire to stay on as well. This is a BUSINESS AND ASSETS SALE and you take over of the ECONOMICAL MULTI YEAR LEASE of the building. VTB considered.

#### **Exterior**

Construction Aluminum Siding
Foundation Poured Concrete