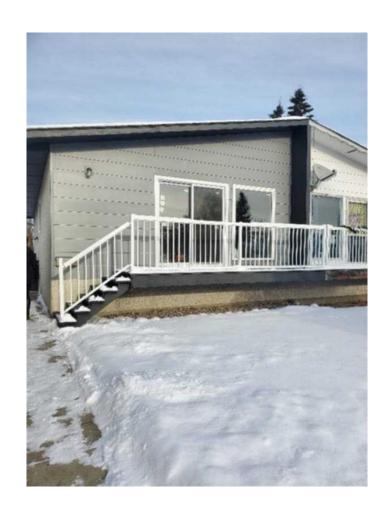

# \$290,000

3 Bedroom, 2.00 Bathroom, 880 sqft Residential on 0.09 Acres

Mountview., Grande Prairie, Alberta

Charming Semi-Detached Bi-Level in Mountview â€" Spacious Yard & Endless Potential!

Welcome to this inviting semi-detached bi-level home, perfectly situated on a quiet street in the desirable Mountview neighborhood. With great curb appeal, this home stands out with matching exterior paint for both units, newer patio sliding doors, and a stylish white railing across the front. A private side entrance, tucked behind a fence, adds to the sense of security and seclusion.