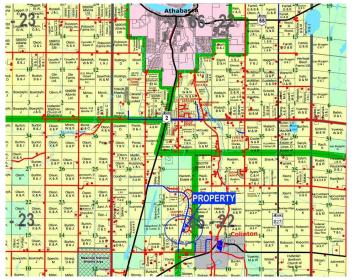

#### **Community Information**

| Address     | 1 652051 Range Road 224 |
|-------------|-------------------------|
| Subdivision | Century Estates_CATH    |
| City        | Rural Athabasca County  |
| County      | Athabasca County        |
| Province    | Alberta                 |
| Postal Code | T9S 1P6                 |