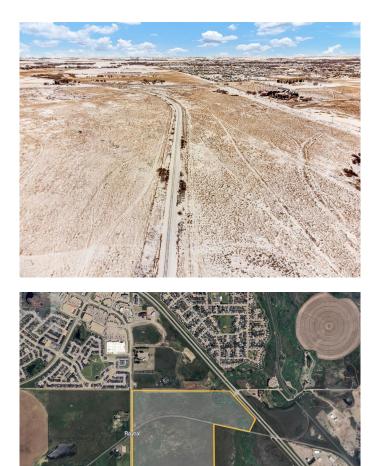

## \$1,590,000

0 Bedroom, 0.00 Bathroom, Land on 171.79 Acres

NONE, Rural Cypress County, Alberta

\*\*Prime Development Opportunity – 171.79 Acres in Medicine Hat, AB!\*\*

This \*\*171.79-acre (more or less)\*\* parcel offers an incredible opportunity for development in a highly sought-after location! Situated \*\*right on the city limits of Medicine Hat\*\*, this land is just steps away from major retailers like \*\*Walmart, Staples, and popular restaurants\*\*, ensuring excellent exposure and accessibility.

Positioned \*\*just off Black & White Trail\*\* and close to \*\*Highway 2\*\*, this property benefits from \*\*high traffic flow\*\* and easy connectivity to key routes. Whether you're considering \*\*residential, commercial, or mixed-use development\*\*, this prime location offers endless possibilities.

Don't miss your chance to secure a \*\*strategic investment\*\* in a rapidly growing area.