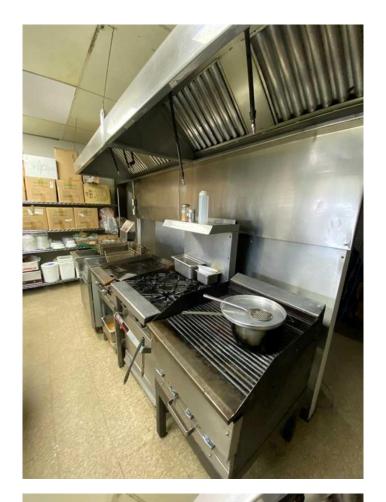

## \$149,900

0 Bedroom, 0.00 Bathroom, Commercial on 0.00 Acres

N/A, Calgary, Alberta

This recently renovated multi-franchise kitchen in Southeast Calgary has just reopened and is generating monthly sales between \$10,000 and \$20,000, with significant room for growth. Located in a high-traffic area, this business is designed to maximize revenue by operating multiple popular franchise brands from one fully equipped commercial kitchen.

With 1,500 sq. ft. of modern kitchen space, the business is strategically positioned for high-volume delivery and takeout orders through Uber Eats, DoorDash, and SkipTheDishes. The setup ensures low overhead costs, with a lease of only \$3,000 per month, making it an efficient and cost-effective investment.