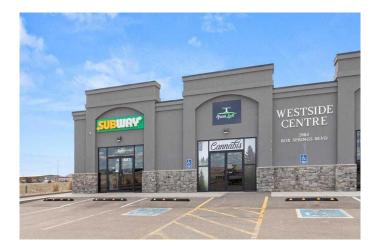

# \$26 - 102, 2882 Box Springs Boulevard, Medicine Hat

MLS® #A2194829

#### \$26

0 Bedroom, 0.00 Bathroom, Commercial on 0.00 Acres

Brier Park Industrial, Medicine Hat, Alberta

Prime Retail Opportunity with Unmatched Highway #1 Exposure Seize the opportunity to own a thriving retail business strategically located between Redcliff and Medicine Hat. Perfectly positioned in a developing area, this location benefits from high traffic and visibility, nestled among popular fast food restaurants including Subway and McDonalds, gas stations, hotels, Costco, and Co-op Place. Established in 2018, this location has built a loyal customer base and is primed for growth. Highlights: Highway #1 Exposure: Maximize visibility and attract a steady flow of customers. Strategic Location: Close proximity to major amenities and attractions. Established Location: Operating successfully since 2018 with a dedicated clientele. Growth Potential: Positioned in a developing area with significant potential for expansion. Versatile Retail Opportunities: The location is suitable for a variety of retail ventures, enhancing its investment appeal. Don't miss out on this exceptional opportunity to establish or expand your retail presence.