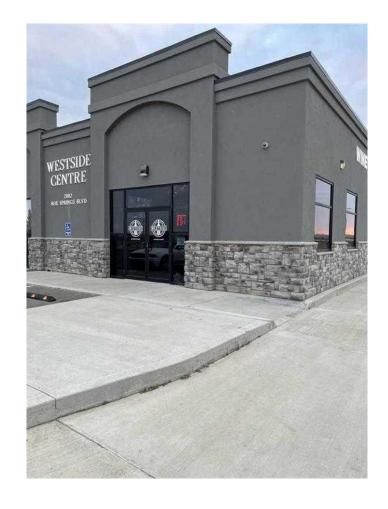

#### \$26

0 Bedroom, 0.00 Bathroom, Commercial on 0.00 Acres

NONE, Medicine Hat, Alberta

Discover prime commercial space at Westside Centre in the heart of Box Springs Business Park, Medicine Hat, Alberta. This contemporary and eye-catching building commands attention from the Trans-Canada Highway, offering excellent visibility for your business. Whether you're envisioning a vibrant restaurant, a dynamic office space, or a bustling retail establishment, this versatile property provides the ideal canvas for your entrepreneurial aspirations. The end bay is thoughtfully designed with a drive-thru option, unlocking even more possibilities to elevate your business concept. Strategically positioned amidst thriving enterprises like Costco, The Keg, Boston Pizza, Princess Auto, McDonald's, Subway, and other reputable establishments, this location enjoys a steady stream of potential customers. The space is ready for customization to suit your unique needs and vision. Take advantage of this opportunity to shape the environment that aligns perfectly with your brand and business goals. Operating costs are estimated at \$8.00 per square foot, ensuring transparency and facilitating your budgeting process. Seize this chance to position your business at the forefront of Medicine Hat's commercial landscape.