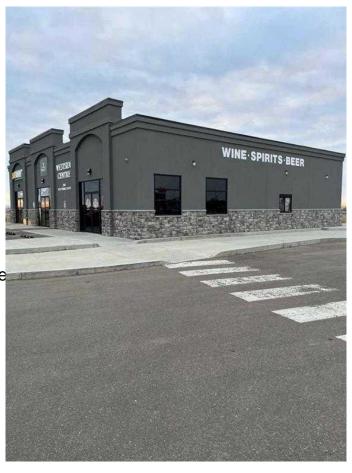

#### \$26

0 Bedroom, 0.00 Bathroom, Commercial on 0.00 Acres

NONE, Medicine Hat, Alberta

Discover prime commercial space at Westside Centre in the heart of Box Springs Business Park, Medicine Hat, Alberta. This contemporary and eye-catching building commands attention from the Trans-Canada Highway, offering excellent visibility for your business. Whether you're envisioning a vibrant restaurant, a dynamic office space, or a bustling retail establishment, this versatile property provides the ideal canvas for your entrepreneurial aspirations. The end bay is thoughtfully designed with a drive-thru option, unlocking even more possibilities to elevate your business concept. Strategically positioned amidst thriving enterprises like Costco, The Keg, Boston Pizza, Princess Auto, McDonald's, Subway, and other reputable establishments, this location enjoys a steady stream of potential customers. The space is ready for customization to suit your unique needs and vision. Take advantage of this opportunity to shape the environment that aligns perfectly with your brand and business goals. Operating costs are estimated at \$8.00 per square foot, ensuring transparency and facilitating your budgeting process. Seize this chance to position your business at the forefront of Medicine Hat's commercial landscape.