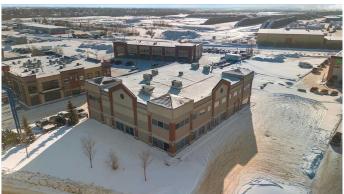

### \$20

0 Bedroom, 0.00 Bathroom, Commercial on 0.00 Acres

Westside Park., Grande Prairie, Alberta

Located in the heart of Grande Prairie's highly sought-after WestPark commercial district, this modern and versatile 15,980 sq. ft. space offers a prime leasing opportunity. This property is available for both sale and lease, featuring a fully approved design for a daycare facility. Surrounded by established residential areas, schools, and thriving businesses, its high-visibility location is ideal for various uses, including daycare services, educational facilities, and community-focused services. Previously home to Motion Fitness, the space is thoughtfully designed with multiple classrooms, administrative offices, kitchens, and washrooms, creating a seamless layout for childcare, learning centers, or wellness-oriented businesses. The property is already approved for daycare use, with the owner investing in sprinkler upgrades to meet all necessary daycare code requirements, ensuring a turnkey solution for operators looking to establish or expand their business. With ample on-site parking for staff and visitors, this property offers convenience, accessibility, and a prime location in one of Grande Prairie's most in-demand commercial hubs. Don't miss this rare opportunity to secure a high-quality space in a growing and dynamic community. Estimated NNN Charges \$7.80 per sq Ft