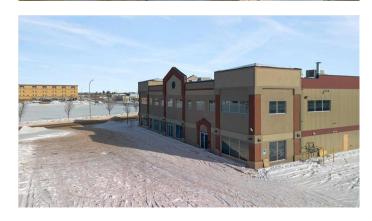

### \$20

0 Bedroom, 0.00 Bathroom, Commercial on 0.00 Acres

Westside Park., Grande Prairie, Alberta

Located in the heart of Grande Prairie's highly sought-after WestPark commercial district, this modern and versatile 15,980 sq. ft. space offers a prime leasing opportunity. This property is available for both sale and lease, featuring a fully approved design for a daycare facility. Surrounded by established residential areas, schools, and thriving businesses, its high-visibility location is ideal for various uses, including daycare services, educational facilities, and community-focused services. Previously home to Motion Fitness, the space is thoughtfully designed with multiple classrooms, administrative offices, kitchens, and washrooms, creating a seamless layout for childcare, learning centers, or wellness-oriented businesses. The property is already approved for daycare use, with the owner investing in sprinkler upgrades to meet all necessary daycare code requirements, ensuring a turnkey solution for operators looking to establish or expand their business. With ample on-site parking for staff and visitors, this property offers convenience, accessibility, and a prime location in one of Grande Prairie's most in-demand commercial hubs. Don't miss this rare opportunity to secure a high-quality space in a growing and dynamic community. Estimated NNN Charges \$7.80 per sq Ft