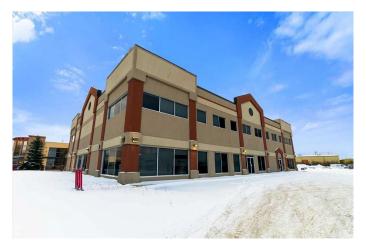

### \$20

0 Bedroom, 0.00 Bathroom, Commercial on 0.00 Acres

Westside Park., Grande Prairie, Alberta

Located in the heart of Grande Prairie's highly sought-after WestPark commercial district, this modern and versatile 15,980 sq. ft. space offers a prime leasing opportunity. This property is available for both sale and lease, featuring a fully approved design for a daycare facility. Surrounded by established residential areas, schools, and thriving businesses, its high-visibility location is ideal for various uses, including daycare services, educational facilities, and community-focused services. Previously home to Motion Fitness, the space is thoughtfully designed with multiple classrooms, administrative offices, kitchens, and washrooms, creating a seamless layout for childcare, learning centers, or wellness-oriented businesses. The property is already approved for daycare use, with the owner investing in sprinkler upgrades to meet all necessary daycare code requirements, ensuring a turnkey solution for operators looking to establish or expand their business. With ample on-site parking for staff and visitors, this property offers convenience, accessibility, and a prime location in one of Grande Prairie's most in-demand commercial hubs. Don't miss this rare opportunity to secure a high-quality space in a growing and dynamic community. Estimated NNN Charges \$7.80 per sq Ft