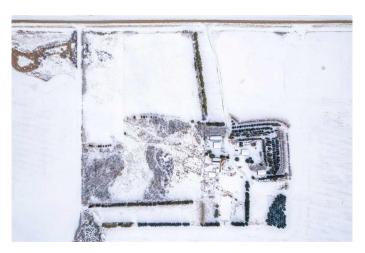

## \$599,900

4 Bedroom, 2.00 Bathroom, 1,200 sqft Residential on 32.71 Acres

NONE, Rural, Saskatchewan

32 acres 5 mins from Lloydminster paved to the driveway with a mature yard. This beautiful acreage has a 1,200 sq ft house with 3 bedrooms up and 1 down bright open kitchen and large living room. The house is heated with propane has A/C and a cistern, and there is a well on the property that feeds to the livestock water bowls, water could hooked up to the house. Outside is tinned hip roof barn with 9 stalls, tack room, and a loft. fenced and cross fenced for livestocked, with plenty of pasture. 28x45 pole shed with dirt floor 35x80 quonset with concrete floor and a 30x40 detached garage with concrete floor, there are some grain bins, other sheds and shelters. Great little farm.