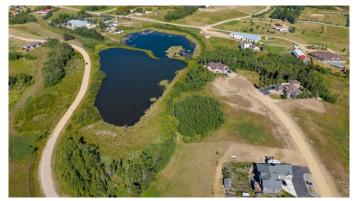

#### \$94,900

0 Bedroom, 0.00 Bathroom, Land on 0.36 Acres

Wolf Creek Village, Rural Ponoka County, Alberta

414 Sand Hills Drive is a gorgeous walkout lot at Wolf Creek Village. The land features a hilltop view of the pond, golf course, and Mother Nature's countryside. The sloping terrain is perfectly suited for a walkout home. A number of new homes are currently being constructed in the Village. The legendary Wolf Creek Golf Resort is conveniently located between Edmonton and Calgary... just off the QEII and Hwy 2A with quick access to the two closest communities - the Town of Ponoka and the City of Lacombe. Now with new ownership/management, the golf course is recapturing its former glory. The location also provides easy access to year-round recreational opportunities found in Central Alberta such as J.J. Collett Natural Area, Gull Lake, Rocky Mountain House, etc.