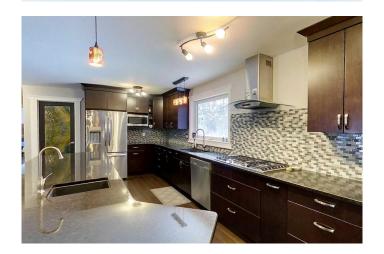

### \$965,000

6 Bedroom, 4.00 Bathroom, 4,068 sqft Residential on 56.40 Acres

NONE, Rural Yellowhead County, Alberta

Welcome to your secluded little slice of paradise, located a short 10 minute drive from Edson! This stunning custom-built 1 1/2 storey home is nestled in the trees on over 56 acres of very private land, you will not see your neighbours from this home! As you step inside this warm and inviting home, you'll find an open-concept layout that's perfect for relaxing and entertaining. The gorgeous kitchen is a dream for anyone who loves to host, boasting a large island with plenty of seating, a wine rack, gas stove and double ovens, a walk-in pantry, and tons of counter space and cabinets. It is the ideal space to host large family gatherings. The primary suite is huge boasting a beautiful en-suite bathroom and large walk in closet. It features 6 spacious bedrooms, 3 with large walk-in closets. You'll appreciate the beautiful hardwood and ceramic tile flooring throughout, along with the cozy in-floor heating and a gas fireplace. In the summer months The central AC will keep you nice and cool. Basement is partially finished, framed and drywalled, with endless possibilities for the rooms. One room is roughed in with plumbing making it the perfect place for a craft room, hair salon or even a wine room. The basement is also home to a 3 piece bathroom and so much storage. Shop could make a great granny pad or income property, it has living quarters and is on its own well and septic. The outdoor space is

#### Interior

Interior Features Breakfast Bar, Built-in Features, Ceiling Fan(s), Chandelier, Closet

Organizers, Double Vanity, Granite Counters, High Ceilings, Open

Floorplan, Pantry, See Remarks

Appliances Dishwasher, Dryer, Garage Control(s), Gas Range, Microwave, Range

Hood, Refrigerator, Washer, Double Oven

Heating In Floor, Forced Air, Natural Gas

Cooling Central Air

Fireplace Yes