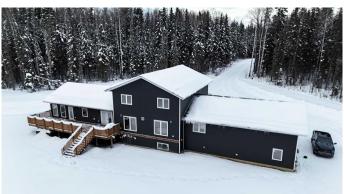

### \$965,000

6 Bedroom, 4.00 Bathroom, 4,068 sqft Residential on 56.40 Acres

NONE, Rural Yellowhead County, Alberta

Welcome to your secluded little slice of paradise, located a short 10 minute drive from Edson! This stunning custom-built 1 1/2 storey home is nestled in the trees on over 56 acres of very private land, you will not see your neighbours from this home! As you step inside this warm and inviting home, you'll find an open-concept layout that's perfect for relaxing and entertaining. The gorgeous kitchen is a dream for anyone who loves to host, boasting a large island with plenty of seating, a wine rack, gas stove and double ovens, a walk-in pantry, and tons of counter space and cabinets. It is the ideal space to host large family gatherings. The primary suite is huge boasting a beautiful en-suite bathroom and large walk in closet. It features 6 spacious bedrooms, 3 with large walk-in closets. You'll appreciate the beautiful hardwood and ceramic tile flooring throughout, along with the cozy in-floor heating and a gas fireplace. In the summer months The central AC will keep you nice and cool. Basement is partially finished, framed and drywalled, with endless possibilities for the rooms. One room is roughed in with plumbing making it the perfect place for a craft room, hair salon or even a wine room. The basement is also home to a 3 piece bathroom and so much storage. Shop could make a great granny pad or income property, it has living quarters and is on its own well and septic. The outdoor space is

yours to explore with a pond, trails and river access. There are several negotiable items such as a pool table, shuffle board, tractor, side by side, furniture and more. For additional photos please see virtual tour. It's truly a wonderful place to call home! We can't wait for you to experience everything this amazing property has to offer!