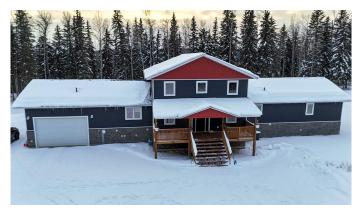

# \$965,000 - 17017 Township Road 542 Road, Rural Yellowhead County

MLS® #A2194401

### \$965,000

6 Bedroom, 4.00 Bathroom, 4,068 sqft Residential on 56.40 Acres

NONE, Rural Yellowhead County, Alberta

Welcome to your secluded little slice of paradise, located a short 10 minute drive from Edson! This stunning custom-built 1 1/2 storey home is nestled in the trees on over 56 acres of very private land, you will not see your neighbours from this home! As you step inside this warm and inviting home, you'll find an open-concept layout that's perfect for relaxing and entertaining. The gorgeous kitchen is a dream for anyone who loves to host, boasting a large island with plenty of seating, a wine rack, gas stove and double ovens, a walk-in pantry, and tons of counter space and cabinets. It is the ideal space to host large family gatherings. The primary suite is huge boasting a beautiful en-suite bathroom and large walk in closet. It features 6 spacious bedrooms, 3 with large walk-in closets. You'll appreciate the beautiful hardwood and ceramic tile flooring throughout, along with the cozy in-floor heating and a gas fireplace. In the summer months The central AC will keep you nice and cool. Basement is partially finished, framed and drywalled, with endless possibilities for the rooms. One room is roughed in with plumbing making it the perfect place for a craft room, hair salon or even a wine room. The basement is also home to a 3 piece bathroom and so much storage. Shop could make a great granny pad or income property, it has living quarters and is on its own well and septic. The outdoor space is

Built in 2011