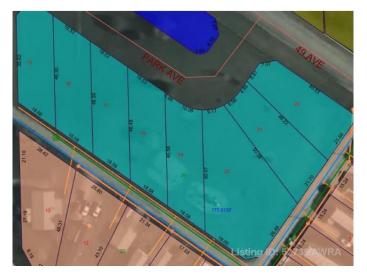

# \$14,900 - 11 Park Ave (48 Ave), Mayerthorpe

MLS® #A2193941

### \$14,900

0 Bedroom, 0.00 Bathroom, Land on 0.20 Acres

NONE, Mayerthorpe, Alberta

Build on a new street with a park out your front window! These lots are priced great and offer a well thought out new development in Mayerthorpe. The Park Avenue Playground and Outdoor Fitness Facility is just across the street - such an amazing addition to the value of the lot. This street is zoned for new homes only and there is plenty of room for a garage.

#### **Community Information**

Address 11 Park Ave (48 Ave)

Subdivision NONE

City Mayerthorpe

County Lac Ste. Anne County

Province Alberta
Postal Code T0E 1N0