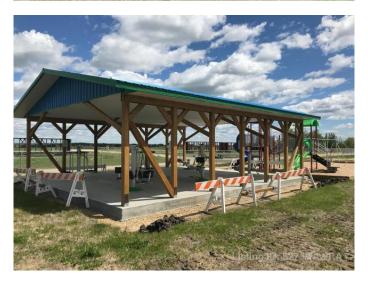

### \$14,900

0 Bedroom, 0.00 Bathroom, Land on 0.20 Acres

NONE, Mayerthorpe, Alberta

Build on a new street with a park out your front window! These lots are priced great and offer a well thought out new development in Mayerthorpe. The Park Avenue Playground and Outdoor Fitness Facility is just across the street - such an amazing addition to the value of the lot. This street is zoned for new homes only and there is plenty of room for a garage.