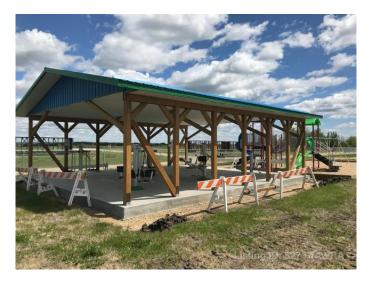

### \$14,900

0 Bedroom, 0.00 Bathroom, Land on 0.21 Acres

NONE, Mayerthorpe, Alberta

Build on a new street with a park out your front window! These lots are priced great and offer a well thought out new development in Mayerthorpe. The Park Avenue Playground and Outdoor Fitness Facility is just across the street - such an amazing addition to the value of the lot. This street is zoned for new homes only and there is plenty of room for a garage.