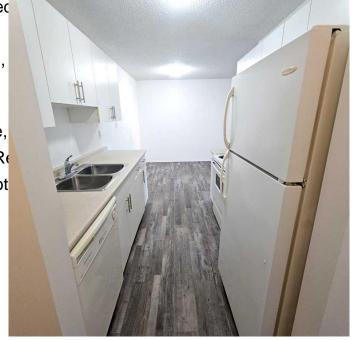

### \$69,000

2 Bedroom, 1.00 Bathroom, 773 sqft Residential on 0.00 Acres

Edson, Edson, Alberta

A fantastic investment opportunity awaits! This 2-bedroom unit is on the main floor of Mountain Vista Condos Building A on the north side of the building and is conveniently located close to the east end entrance and parking lot access door. All rooms are a good size and have either carpet or linoleum. The galley-style kitchen is equipped with full-sized appliances (fridge, stove and dishwasher) and plenty of white cabinets with new hardware. The spacious living room has sliding doors to the large patio area that is great for BBQing or enjoying the outdoors. Down the hall, there's two good-sized bedrooms, an upgraded 4-piece bathroom, and a an in-suite storage room. The unit's entrance hosts a large closet and an additional closet for a pantry or linen closet. This unit has just had a fresh coat of paint, the carpets cleaned, new light fixtures installed, and an ozone treatment was performed for a fresh space for its new occupant. The building's laundry room is conveniently located just down the hall and has upgraded machines operated by a Coinomatic card system. Building security includes interior hallway and entrance cameras and each entrance has fob controlled access for tenants and an intercom system for guests. The large parking lot provides one powered spot for each unit and there's lots of street parking for guests. Mountain Vista Condominiums are professionally managed by Realty Canada, and there is an onsite manager with an office in Building A.