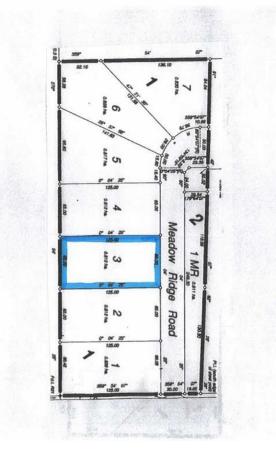

### \$59,900

0 Bedroom, 0.00 Bathroom, Land on 2.01 Acres

NONE, Rural Wainwright No. 61, M.D. of, Alberta

Welcome to Meadowlark Estates, a brand-new acreage community offering 7 spacious lots, each measuring 2 acres. Located less than 10 minutes north of Wainwright, these properties provide the perfect blend of peaceful country living with the convenience of nearby town amenities. Enjoy paved roads right to your driveway and soak in the beautiful unobstructed countryside views from your future dream home. Whether you're looking to build a family haven or a private retreat, these lots offer endless possibilitiesâ€"all at an affordable price. Don't miss your chance to secure a piece of this serene community. Build your dream home in Meadowlark Estates today!

### **Community Information**

Address Pt Ne-24-45-7-w4

| Subdivision | NONE                             |
|-------------|----------------------------------|
| City        | Rural Wainwright No. 61, M.D. of |
| County      | Wainwright No. 61, M.D. of       |
| Province    | Alberta                          |
| Postal Code | T9W 1T1                          |