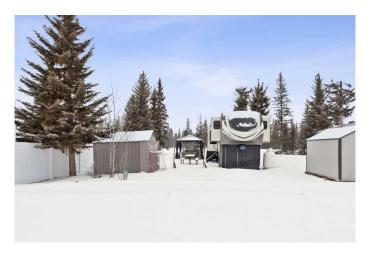

### \$89,900

0 Bedroom, 0.00 Bathroom, Land on 0.09 Acres

Coyote Creek, Rural Mountain View County, Alberta

Escape to your own private retreat in the heart of Coyote Creek Resort, a prestigious gated community offering the perfect blend of peace, relaxation, and recreation. This expansive 3,572 sq. ft. lot backs directly onto the lush fairways of Hole 5 at the renowned 18-hole Coyote Creek Golf Resort, giving you unparalleled views and easy access to the course.

On the property is a stunning 2021 Grand Design Solitude 380FL 42' fifth wheel, in

immaculate condition, featuring a custom insulated skirt (available for purchase separately from this listing and is not included in the list price). This beautifully maintained RV has only been hauled to and from Woody's RV for service, making it ready for immediate use. Additional inclusions are a storage shed and a charming gazebo, perfect for relaxing or entertaining guests.