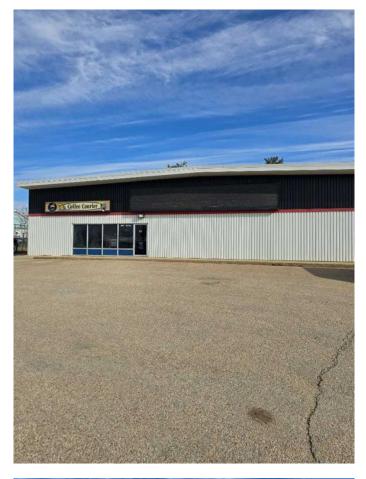

#### \$6,240

0 Bedroom, 0.00 Bathroom, Commercial on 0.00 Acres

NONE, Whitecourt, Alberta

This commercial building is currently listed for sale or lease. Located one row from highway 43 in a highly visible location, on the high Whitecourt. Original building was build in 1964 with an addition in 2000. The lot is 0.62 of an acre with a paved parking lot, a loading dock, and high ceilings. Overhead door is a 8' x 6' door. Inside the space is open and includes 4 offices, 2 washrooms, and a utility room. Zoned M1 - service industrial. Seller would consider a long-term lease with a quick possession.