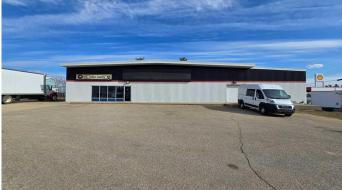

#### \$6,240

0 Bedroom, 0.00 Bathroom, Commercial on 0.00 Acres

NONE, Whitecourt, Alberta

This commercial building is currently listed for sale or lease. Located one row from highway 43 in a highly visible location, on the high Whitecourt. Original building was build in 1964 with an addition in 2000. The lot is 0.62 of an acre with a paved parking lot, a loading dock, and high ceilings. Overhead door is a 8' x 6' door. Inside the space is open and includes 4 offices, 2 washrooms, and a utility room. Zoned M1 - service industrial. Seller would consider a long-term lease with a quick possession.