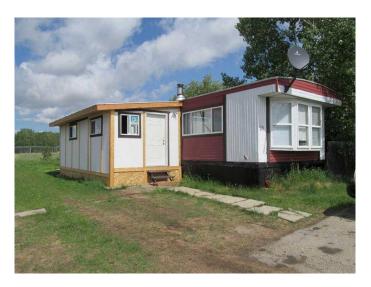

# \$34,000

2 Bedroom, 1.00 Bathroom, 908 sqft Mobile on 0.00 Acres

NONE, Beaverlodge, Alberta

A comfortable 2 bedroom, 1 bath updated mobile on a rented Lot. Updates over the last few years include a new furnace, hot water heater, bottom cupboards and counter tops, and toilet. The flooring is mostly laminate throughout. Home now features a 10 x 24 roughed in addition. If you are looking for an inexpensive place to live this is a viable property. There is a small shed for your lawn mower. Have a look at this unit.

Built in 1983

Year Built 1983

Type Mobile

Sub-Type Mobile

Style Single Wide Mobile Home

Status Active

#### **Exterior**

Roof Metal

Construction Wood Frame, Aluminum Siding