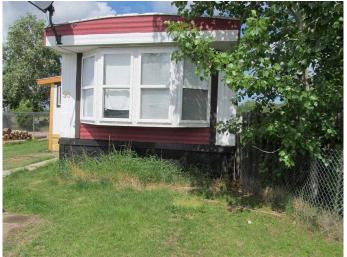

# \$34,000

2 Bedroom, 1.00 Bathroom, 908 sqft Mobile on 0.00 Acres

NONE, Beaverlodge, Alberta

A comfortable 2 bedroom, 1 bath updated mobile on a rented Lot. Updates over the last few years include a new furnace, hot water heater, bottom cupboards and counter tops, and toilet. The flooring is mostly laminate throughout. Home now features a 10 x 24 roughed in addition. If you are looking for an inexpensive place to live this is a viable property. There is a small shed for your lawn mower. Have a look at this unit.

Year Built 1983

Type Mobile

Sub-Type Mobile

Style Single Wide Mobile Home

Status Active

#### **Exterior**

Roof Metal

Construction Wood Frame, Aluminum Siding