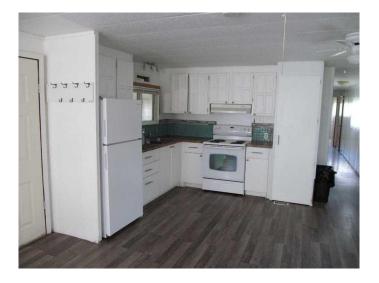

# \$34,000

2 Bedroom, 1.00 Bathroom, 908 sqft Mobile on 0.00 Acres

NONE, Beaverlodge, Alberta

A comfortable 2 bedroom, 1 bath updated mobile on a rented Lot. Updates over the last few years include a new furnace, hot water heater, bottom cupboards and counter tops, and toilet. The flooring is mostly laminate throughout. Home now features a 10 x 24 roughed in addition. If you are looking for an inexpensive place to live this is a viable property. There is a small shed for your lawn mower. Have a look at this unit.

#### **Amenities**

Parking Spaces 2

Parking Parking Pad, Off Street

Interior

Appliances Dryer, Electric Stove, Refrigerator, Washer

Heating Forced Air, Natural Gas