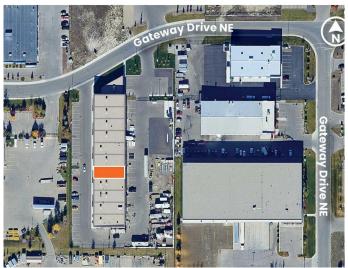

**Community Information** 

| Address     | Unit 7, 100 Gateway Drive Ne |
|-------------|------------------------------|
| Subdivision | Gateway.                     |
| City        | Airdrie                      |
| County      | Airdrie                      |
| Province    | Alberta                      |
| Postal Code | T4B 0J6                      |