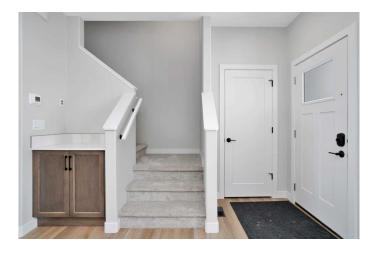

### Interior

Interior Features No Animal Home, No Smoking Home, Open Floorplan, Quartz Counters,

Walk-In Closet(s), Vinyl Windows

Appliances Dishwasher, Electric Stove, Microwave Hood Fan, Refrigerator,

Washer/Dryer Stacked