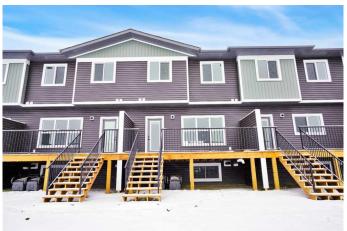

# \$399,900

3 Bedroom, 3.00 Bathroom, 1,281 sqft Residential on 0.06 Acres

Greyhawk, Sylvan Lake, Alberta

Welcome to Sylvan Lakes Newest Subdivision, GrayHawk in Sylvan Lake West, adjacent to the Sylvan Lake Golf and Country Club! Grayhawk is designed with families in mind; providing the essential pieces that you need to raise a family such as various housing choices, a future school site, future Commercial Area with local shops and services, parks & playgrounds, and of course a location only a few minutes away from the waterfront and town center with all the amenities they have to offer. This STUNNING townhouse is Built by True-Line Homes, so built to the highest Standards! 9' Ceilings on the Main, Limited Lifetime Architectural shingles, Low E Windows, Upgraded Cabinets and Flooring, Quartz Countertops, Upgraded insulation, Appliance Package, Rear Deck with Vinyl Decking, and so much more!

## **Exterior**

Exterior Features Other

Lot Description Back Lane, Back Yard

Roof See Remarks

Construction Vinyl Siding, Wood Frame

Foundation Poured Concrete