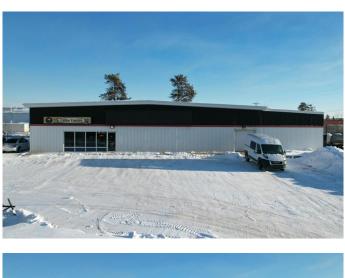

#### \$750,000

0 Bedroom, 0.00 Bathroom, Commercial on 0.00 Acres

NONE, Whitecourt, Alberta

This commercial building is 6,250 sq' located one row from highway 43 in a highly visible location, on the high Whitecourt. Original building was build in 1964 with an addition in 2000. The lot is 0.62 of an acre with a paved parking lot, a loading dock, and high ceilings. Overhead door is a 8' x 6' door. Inside the space is open and includes 4 offices, 2 washrooms, and a utility room. Zoned M1 service industrial. Seller would also consider a long-term lease with a quick possession.