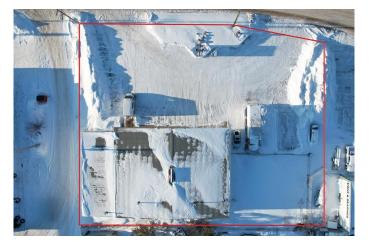

#### \$750,000

0 Bedroom, 0.00 Bathroom, Commercial on 0.00 Acres

NONE, Whitecourt, Alberta

This commercial building is 6,250 sq' located one row from highway 43 in a highly visible location, on the high Whitecourt. Original building was build in 1964 with an addition in 2000. The lot is 0.62 of an acre with a paved parking lot, a loading dock, and high ceilings. Overhead door is a 8' x 6' door. Inside the space is open and includes 4 offices, 2 washrooms, and a utility room. Zoned M1 service industrial. Seller would also consider a long-term lease with a quick possession.