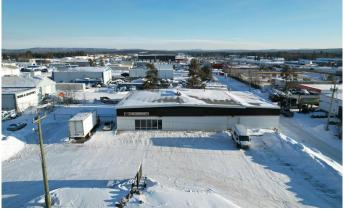

#### \$750,000

0 Bedroom, 0.00 Bathroom, Commercial on 0.00 Acres

NONE, Whitecourt, Alberta

This commercial building is 6,250 sq' located one row from highway 43 in a highly visible location, on the high Whitecourt. Original building was build in 1964 with an addition in 2000. The lot is 0.62 of an acre with a paved parking lot, a loading dock, and high ceilings. Overhead door is a 8' x 6' door. Inside the space is open and includes 4 offices, 2 washrooms, and a utility room. Zoned M1 service industrial. Seller would also consider a long-term lease with a quick possession.