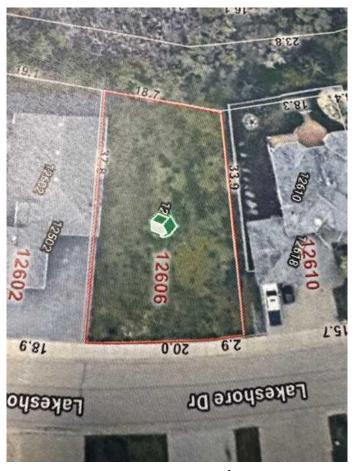

#### \$214,900

0 Bedroom, 0.00 Bathroom, Land on 0.17 Acres

Crystal Lake Estates, Grande Prairie, Alberta

BUILD YOUR DREAM HOME ON THIS LARGE LOT IN CRYSTAL LAKE ESTATES!!! This property backs onto Crystal Lake and you will enjoy the walking trails that go all around the lake. This property measures 18.6 meters across the front and 37.8 deep. Don't miss out on this lot in Crystal Lake Estates and start building your home this spring!!! Drive by and take a look.

### **Community Information**

Address 12606 Lakeshore Drive Subdivision Crystal Lake Estates

City Grande Prairie
County Grande Prairie

Province Alberta
Postal Code T8X 8C6