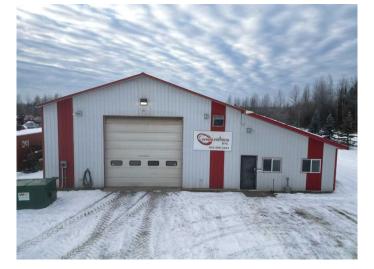

# \$749,000 - 53214a Range Road 172, Rural Yellowhead County

MLS® #A2192697

## \$749,000

0 Bedroom, 0.00 Bathroom, Commercial on 30.39 Acres

NONE, Rural Yellowhead County, Alberta

Large shop on 30.39 acres zoned Commercial District conveniently located on the Golf Course road, a stones throw from the town of Edson. The building offers 3619 sqft of space. This space includes 2239 sqft of shop space, large storage/workshop area, restroom, a reception area and an office.

Built in 1996