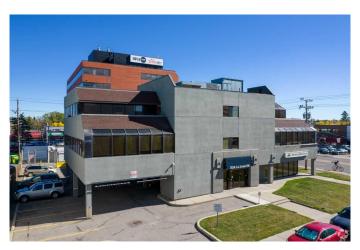

### \$15

0 Bedroom, 0.00 Bathroom, Commercial on 0.00 Acres

Manchester, Calgary, Alberta

Professionally managed building with direct exposure to 58th Avenue SW. This is 2nd floor space directly across from the elevator. Potential for 1,317sf or 2,923sf (Units 200&210). Mix of private and open bullpen areas. Assigned parking at reasonable rates, and street parking on 2nd Street. Abundant of natural light. Bus stop directly in front of building on 58th Ave. 2 blocks from Chinook Centre Mall and LRT Station. Easy access to Macleod, Glenmore and Deerfoot Trail. 10 minutes to downtown.