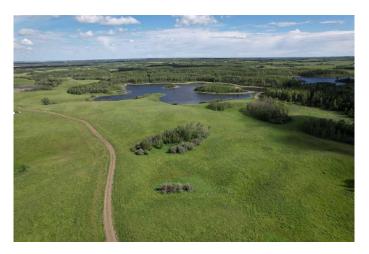

### \$816,000

0 Bedroom, 0.00 Bathroom, Land on 127.66 Acres

NONE, Rural Red Deer County, Alberta

Hard to find quarter just 14 minutes east of Red Deer & 8 minutes from Pine Lake! The 127..66 +/- acres of mixed topography on this special quarter offer stunning distant horizon views & high build sites overlooking several large water bodies including a dual island water body shared with the Red Deer Fish & Game Association Habitat Land. Excellent barbed wire cross-fences & perimeter fences surround this pasture quarter currently in tame and native grass with approximately 60 +/acres being cultivatable. The balance of the acres are knob & kettle type Parkland offering amazing treed habitat for moose, deer, upland birds, and waterfowl. Gated lease road into the property provides easy access off paved highway 816 & extends nearly the full 1/2 mile from the west to the east property lines. New water well (50.0 gallons per minute) & EQUS power service installed on this parcel making it easy to service for your dream home & yard site build out. Surface lease revenue of \$4500 annual. Land doesn't come much better located and offer the lifestyle, recreation, grazing, and investment opportunity that this one does! Just minutes to the CITY & the LAKE!

### **Amenities**

Waterfront Pond, See Remarks