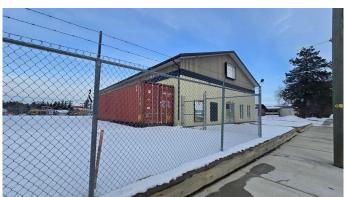

## \$360,000

0 Bedroom, 0.00 Bathroom, Commercial on 0.00 Acres

NONE, Plamondon, Alberta

Commercial Building for Sale in Plamondon, AB. This 46'x80' building formerly housed a hardware store and could now accommodate a variety of business ventures. Built in 1996, the building features epoxy floors, two fully tiled bathrooms, an office space, rear access with a 14x12 overhead door and commercial grade opener, a storage area plus 19x16 mezzanine. The mechanical entails two furnaces, 200 amp electrical service and two A/C units. Outside the street frontage is paved, the side and back yards are compact gravel and the property is partially fenced with privacy chain-link. Click on the 3-D tour to virtually see inside this building and see what you can buy for only \$97.83/sq.ft.

## **Exterior**

Lot Description Back Lane, Level

Roof Metal

Construction Concrete, Wood Frame, Metal Siding

Foundation Slab