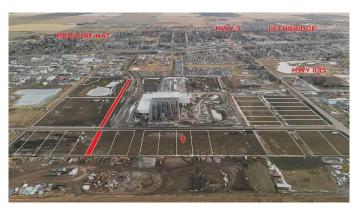

## \$333,720

0 Bedroom, 0.00 Bathroom, Land on 1.08 Acres

NONE, Coaldale, Alberta

Position your business for success with this 1.08 (+/-) acre Industry -zoned lot, located within Coaldale's expanding industrial corridor. Situated in the 845 Development Industrial Subdivision, this prime commercial opportunity offers flexible lot sizes ranging from 1 to 8 acres, providing scalable solutions for a variety of commercial and industrial operations.

The development features direct access from Highway 845, a highly traveled route in the area that connects to Alberta Highway 3 which is a major transportation passageway for logistics, material transport, and industrial supply chains. This strategic location enhances connectivity and accessibility for businesses requiring efficient transportation solutions.

Over the past few years, Coaldale has evolved into a business hub with an impressive growth rate, supported by numerous commercial ventures. One of the most significant developments is the NewCold facility project, which is attracting more industry to the community. Coaldale also benefits from the new Malloy Landing residential subdivision, the state-of-the-art Shift Community Recreation Centre, and a growing number of commercial and industrial enterprises. With cost-effective commercial & industrial land, a competitive commercial property tax rate, and attractive incentives, Coaldale presents a compelling opportunity for business relocation, expansion, and investment. Secure