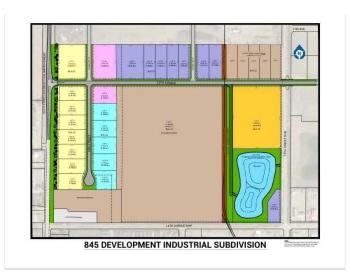

## \$333,720

0 Bedroom, 0.00 Bathroom, Land on 1.08 Acres

NONE, Coaldale, Alberta

Position your business for success with this 1.08 (+/-) acre Industry -zoned lot, located within Coaldale's expanding industrial corridor. Situated in the 845 Development Industrial Subdivision, this prime commercial opportunity offers flexible lot sizes ranging from 1 to 8 acres, providing scalable solutions for a variety of commercial and industrial operations.

The development features direct access from Highway 845, a highly traveled route in the area that connects to Alberta Highway 3 which is a major transportation passageway for logistics, material transport, and industrial supply chains. This strategic location enhances connectivity and accessibility for businesses requiring efficient transportation solutions.