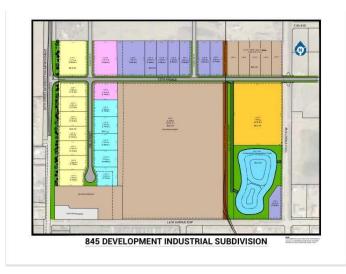

## \$333,720

0 Bedroom, 0.00 Bathroom, Land on 1.08 Acres

NONE, Coaldale, Alberta

Position your business for success with this 1.08 (+/-) acre Industry -zoned lot, located within Coaldale's expanding industrial corridor. Situated in the 845 Development Industrial Subdivision, this prime commercial opportunity offers flexible lot sizes ranging from 1 to 8 acres, providing scalable solutions for a variety of commercial and industrial operations.

#### **Additional Information**

Date Listed February 3rd, 2025

Days on Market 78

Zoning I - Industry