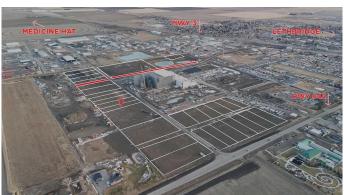

## \$333,720

0 Bedroom, 0.00 Bathroom, Land on 1.08 Acres

NONE, Coaldale, Alberta

Position your business for success with this 1.08 (+/-) acre Industry -zoned lot, located within Coaldale's expanding industrial corridor. Situated in the 845 Development Industrial Subdivision, this prime commercial opportunity offers flexible lot sizes ranging from 1 to 8 acres, providing scalable solutions for a variety of commercial and industrial operations.

The development features direct access from Highway 845, a highly traveled route in the area that connects to Alberta Highway 3 which is a major transportation passageway for logistics, material transport, and industrial supply chains. This strategic location enhances connectivity and accessibility for businesses requiring efficient transportation solutions.