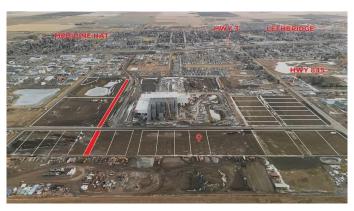

## \$333,720

0 Bedroom, 0.00 Bathroom, Land on 1.08 Acres

NONE, Coaldale, Alberta

Position your business for success with this 1.08 (+/-) acre Industry -zoned lot, located within Coaldale's expanding industrial corridor. Situated in the 845 Development Industrial Subdivision, this prime commercial opportunity offers flexible lot sizes ranging from 1 to 8 acres, providing scalable solutions for a variety of commercial and industrial operations.

The development features direct access from Highway 845, a highly traveled route in the area that connects to Alberta Highway 3 which is a major transportation passageway for logistics, material transport, and industrial supply chains. This strategic location enhances connectivity and accessibility for businesses requiring efficient transportation solutions.

Over the past few years, Coaldale has evolved into a business hub with an impressive growth rate, supported by numerous commercial ventures. One of the most significant developments is the NewCold facility project, which is attracting more industry to the community. Coaldale also benefits from the new Malloy Landing residential subdivision, the state-of-the-art Shift Community Recreation Centre, and a growing number of commercial and industrial enterprises. With cost-effective commercial & industrial land, a competitive commercial property tax rate, and attractive incentives, Coaldale presents a compelling opportunity for business relocation, expansion, and investment. Secure