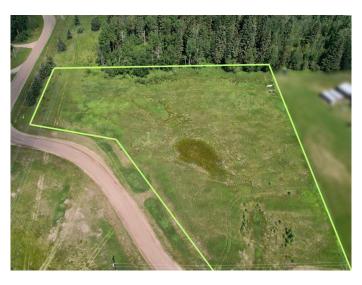

#### \$64,000

0 Bedroom, 0.00 Bathroom, Land on 2.77 Acres

NONE, Rural Woodlands County, Alberta

Raw land with a driveway access. A beautiful, open piece of land that is ready for your plans. A few minutes east of Whitecourt. There is no deadline to develop. The subdivision has some high-end executive homes in the immediate area. A blowout price for you to take advantage of.