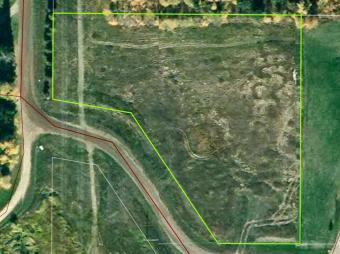

#### \$64,000

0 Bedroom, 0.00 Bathroom, Land on 2.77 Acres

NONE, Rural Woodlands County, Alberta

Raw land with a driveway access. A beautiful, open piece of land that is ready for your plans. A few minutes east of Whitecourt. There is no deadline to develop. The subdivision has some high-end executive homes in the immediate area. A blowout price for you to take advantage of.